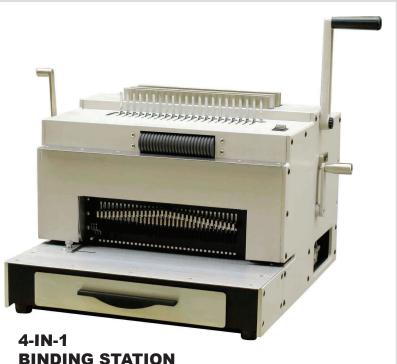

## **4-In-1 Binding Station**

The Binding Station is a heavy duty punch and binding system that offers a unique space saving design; punch and bind Plastic Comb, Plastic Coil and Wire-O. The Binding Station 4 in 1 has 4 different punching dies and 3 binding stations all in one compact design eliminating the need for interchangeable dies and numerous binding modules. The pin design can be fully disengaged which allows for punching on any size document up to 12" and offers punching up to 35 sheets. The all metal construction makes it durable. Punching for 30,000 sheets /hour. Punches up to 35 sheets each time. Punching gutter margin & side margin is adjustable.

Machine dimension: 19.7" x 15.75" x 23.6".

## **Punching Dies:**

- 2:1 Square
- 3:1 Square
- 4:1 Oval
- Plastic Comb.

## **Binding Stations:**

- Wire closer
- Coil inserter
- Comb binding