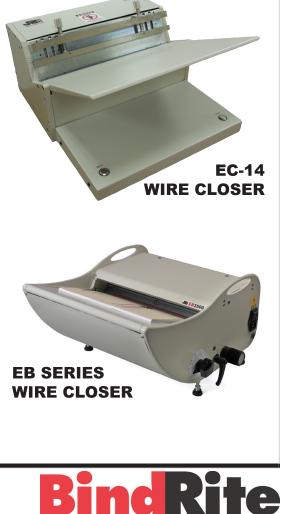

## **EC-14 Wire Closer**

The EC-14 is an affordable electric wire closer that will handle wire sizes from 3/16" to 1-1/4" and binding edges up to 14" length. Ease of use and operation makes this product a perfect choice for a wire closer. Durable and compact, it can sit on any desktop. Will handle all 3:1 and 2:1 wire from 3/16" up to 1-1/4" and binds up to a 14" binding edge. Engineered for operator safety – operator must use two hands to activate electric closer. All metal construction makes it durable.

## EB3500/5000/7000 Series Wire Closers

The EB series of high quality, ruggedly built electric wire closers is offered in 3 models to handle a variety of width documents; 14", 19-1/2" & 27-1/2". A tilted closing table and closing jaws provides optimum document positioning. The EB series of wire closers will handle all 3:1 and 2:1 wire from 3/16" up to 1-1/4". Changing the closing diameter size is accomplished with a simple twist of a knob. Optional Calendar Hanger is available for the EB5000 & EB7000 and can be ordered to handle loose or reeled calendar hangers from 2-3/4" up to 6" in length. Hanger inserter is a simple "plug and play" installation. Optional Stand is available for the EB5000 & EB7000 and can save valuable tabletop and floor space while permitting optimum operator position and efficiency. EB3500 handles documents up to 14" in width. EB5000 handles documents up to 19-1/2" in width. EB7000 handles documents up to 29-1/2" in width. Ergonomic Design - Tilted document feed and extendable document rest bars allow simple and optimum document positioning while minimizing operator fatigue.