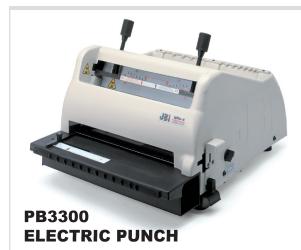

## **PB3300 Electric Punch**

The World's only Electric-Punch with a Built-In Electric Wire Closer! Simple to operate and finishes documents up to 1-1/4" thick. The powerful electric punch handles up to 25 sheets per lift, with fast and easy die changeover. The "hands-free" foot pedal operated electric wire closer speeds productivity and guarantees a consistent finish. Small footprint table top model allows easy machine placement wherever it is needed. Finishes Double-O wire books from 2 to 210 sheets of 20# bond paper, on a bound edge up to 13" wide. Heavy duty steel dies punch up to 25 sheets of 20# bond in a single stroke. Tilted closing table and jaws offer optimum document positioning and assures an accurate close each time. Easily adjusts for different wire sizes. Built-in book thickness gauge for accurate Double-O wire size selection. Allows for punching various binding edge book sizes. 3:1 & 2:1 round or square dies are available for wire binding. Fast & simple - punch dies slide in and lock in place in less than 1 minute. Dies for plastic comb or plastic coil binding are also available.