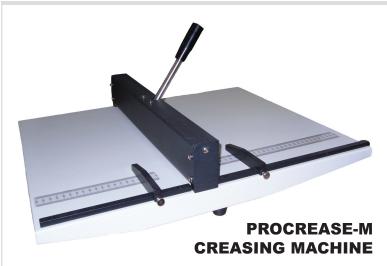

## JB USA ProCrease-M

The Procrease-M is a manual channel creasing machine designed to prevent cracking in toner based digitally printed graphics. Two magnetic paper stops assure exact position of each crease location on repetitive jobs.

Creasing Width: 12.6".
Creasing Channel: 2mm.

Machine dimension: 23.5/8" x 15-1/2" x 5".

All metal construction.