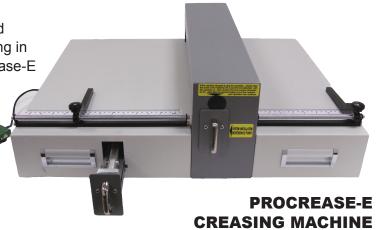

## **JB USA ProCrease-E Plus**

The ProCrease-E Plus is an electric creasing and perforating machine. Designed to prevent cracking in toner based digitally printed graphics the ProCrease-E Plus offers U shaped channel creasing dies. Change out the tool in the unit for adding perforations to your finishing projects as well. Creasing die and perforating die included. Integrated Die Storage for tool that is not being used. Foot pedal activation for hands-free operation. Built in handles makes moving unit around the shop easy.

Creasing/Perfing Width: 18". Creasing Channel: 2mm.

Perforation: 10 TPI.

Power: 110V.

Machine Dimension: 27-5/8" x 21" x 9"