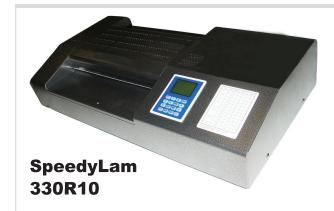

## **SpeedyLam**

The SpeedyLam 330R10 is the Fastest Pouch Laminator available! It will laminate up to 12' per minute. That allows you to run a letter sized pouch every 5 seconds. The SpeedyLam offers 6 heated rollers, 2 cooling rollers and 2 outlet rollers. This unique 10 roller system offers super fast lamination speeds while assuring high quality results even on difficult to laminate items such as photos, inkjet prints and color copies. Patented cooling system keeps the exterior of the laminator cool to the touch even when doing long production runs. The SpeedyLam 330R10 offers a cool down cycle. Just press and holding the power button, this activates the cool down cycle. The cooling fans will continue to run until the machine has reached the correct shut down temperature. When the system is cooled it will automatically shut itself off thus preventing damage to the heated rollers. The easy to remove top roller cover makes maintenance on the system simple. LCD Display Features: Temp. - variable heat controls. Speed - variable speed controls. Reverse - to clear jams. Hot & Cold - allows for both types of lamination. Counter & Reset - measure amount of lamination produced in a session. Memory - to preset jobs. Measure measure actual roller temperature.