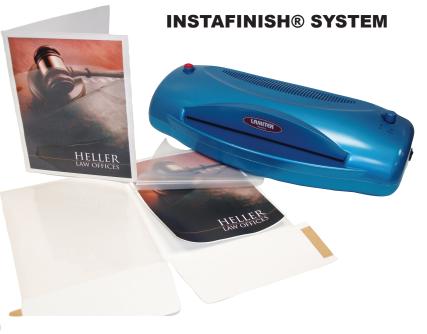

## InstaFinish® Folders

Color copies, brochures or laser printed documents can be turned into custom pocket folders in seconds with our patented InstaFinish® print-on-demand pocket folders. Instantly customize sales promotion material, instructional manuals, reports to make your presentations stand out.

Step 1 – Insert material to be laminated under front, back or both outside covers.

Step 2 – Fold with outside covers facing inward (a protective carrier is not required).

Step 3 – Insert folder top end first into any 12" pouch laminator.

Step 4 – After laminating remove adhesive strips from pocket tabs, fold pockets and press tabs into place. Now you have a custom pocket folder!