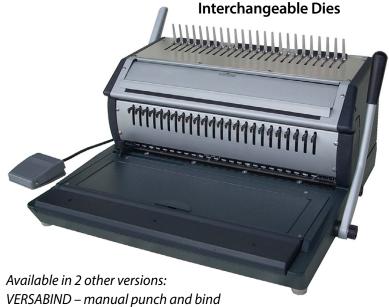

### **VERSABIND-E**

Heavy-duty 4-in-1 Punch & Bind Machine with

#### **Specifications**

- · For Plastic Comb, Plastic Coil, Twin Loop Wire
- Electric Punch with Foot Pedal operation
- Bind Channel for Coil
- Punches up to \*20 sheets per lift (20 lbs paper)
- 14" Punch Length with open throat
- · Horizontal Paper Load
- 4 Interchangeable Dies included: Comb; 4:1
  Coil (Oval Holes 4.5mm); 3:1 Wire and 2:1 Wire)
- Disengageable Dies
- · Adjustable Punch Depth
- · Comb Spreader
- · Wire Hanger and Closer
- Adjustable Edge Guide
- Hand Held Coil Crimper Included
- Shipping Dimensions 28" x 23" x 15"
- Net Wt. 90 lbs.
- Gross Wt. 104 lbs.
- For Heavy Use
- 1 Year Warranty