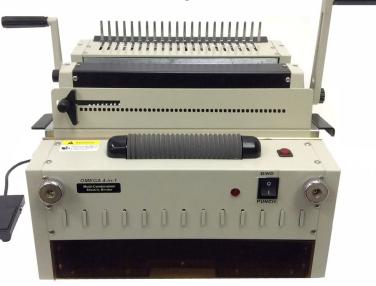

## **OMEGA-4 in 1**

Heavy-duty 4-in-1 Punch & Bind Machine with Interchangeable Dies