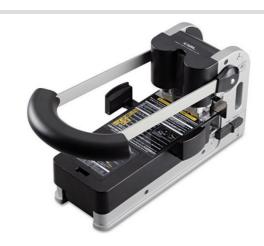

## XHC-2100N Extra Heavy Duty 2-Hole Punch

Uses patented "Hollow Core" technology and Samurai Steel punch heads to drill through 100 sheets of 20lbs. paper with less effort. For standard two ring journals and ledgers used in medical and legal offices. Features duel self centering guides for a perfect punch every time. Large capacity waste tray with a nonskid base. Solid Metal construction. Limited Lifetime Warranty (excluding punch heads and disks).