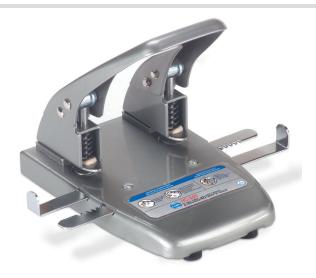

# XHC-150N Heavy Duty 3-Hole Punch

Drills up to 150 sheets of 20lb. bond paper. Preset to punch three hole pattern for three ring binders. Built in paper guides ensure perfect positionging. Offers a large capacity waste tray and sturdy molded base. All plastic in this item comes from recyccled ABS. Limited lifetime warranty (excluding punch heads and disks).