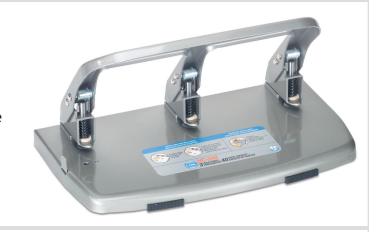

# HC-340 Medium Duty 3-Hole Punch

Preset to punch 3-hole pattern for 3-ring binders. Built-in paper guide. Oversized handle allows easy open-handed punching and lock down for storage and safety. Offers a large capacity waste tray and heavy-gauge steel construction. Limited lifetime warranty.