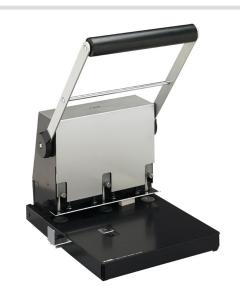

## XHC-3300N Extra Heavy-Duty 3-Hole Punch

Sturdy, metal punch drills hole punch pattern through 300 sheets of 20lb. bond paper with ease. Preset for standard 3-ring binders. Featured adjustable margin depth selector and centering guides. Large capacity, easy-to-empty waste tray. Platinum. Limited lifetime warranty (excluding punch heads and drill disks).