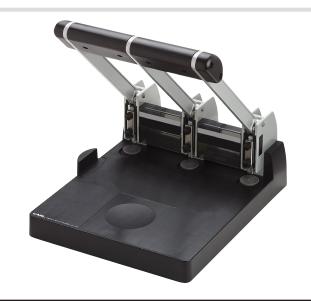

## XHC-3300N Extra Heavy-Duty 3-Hole Punch

Sturdy, metal punch drills hole punch pattern through 300 sheets of 20lb. bond paper with ease. Preset for standard 3-ring binders. Featured adjustable margin depth selector and centering guides. Large capacity, easy-to-empty waste tray. Platinum. Limited lifetime warranty (excluding punch heads and drill disks).