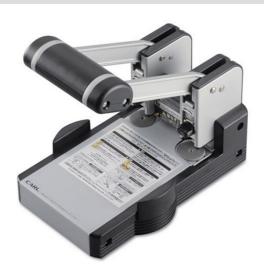

#### HD-530 Medium Duty 2-Hole Punch

Drills through and up to 300 sheets of with ease and in only one motion thanks to the strong handle grip and hardened precision ground all steel punch heads. Built in paper guide ensures accurate paper positioning along with a transparent waste tray too see when your tray is full. Easy to replace hollow head punch heads and plastic use to manufacture this product is made of recycled ABS material. Limited Lifetime Warranty (excluding punch heads and disks).