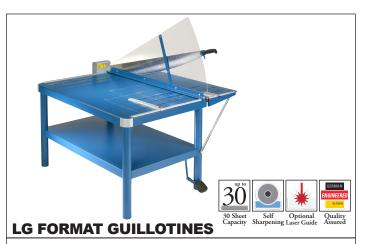

- · Self-sharpening blade maintains a perfectly honed edge
- · Acrylic safety shield keeps fingers safe and prevents injury
- · German steel blade is machine ground to the ideal edge
- · Blade will safely hold any angle and won't fall unexpectedly
- Metal base provides a solid foundation that won't warp or crack
- Wetai base provides a solid louridation that worth warp or crac
- Screened Inch, metric, and angled guides for easy alignment
- German engineered for precision and accuracy

| Item | Cut Length | Capacity  | Dimensions  | Laser Guide |
|------|------------|-----------|-------------|-------------|
| 580  | 32"        | 30 Sheets | 36" x 33 ½" | Item 797    |
| 585  | 43"        | 30 Sheets | 53" x 41"   | Item 797    |