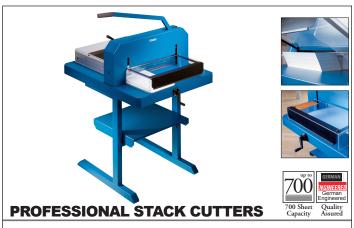

- · Machine ground blade ensures precision trimming
- Cuts up to 200, 500, 700 sheets of paper at a time
- · Built-in safety guards keeps fingers safe and prevents injury
- · Quick-action clamp holds work securely and evenly
- · Screened guides for easy alignment
- Precision backstop for extreme accuracy and repetitive cuts
- · German engineered for precision and accuracy

| Item | Cut Length | Capacity   | Dimensions    | Floor Stand |
|------|------------|------------|---------------|-------------|
| 842  | 16 %"      | 200 Sheets | 28" x 23 1/4" | 712         |
| 846  | 16 %"      | 500 Sheets | 30" x 25 ½"   | 712         |
| 848  | 18 %"      | 700 Sheets | 27 ½" x 32"   | 718         |