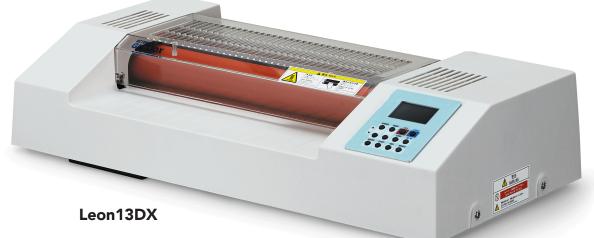

**The Leon13DX** pouch laminator includes a digital control panel with variable speed and temperature settings. With a 12.5" width, horizontal lamination will save time and increase productivity. A clear top allows the user to view lamination and check the process.

## Leon13DX

Pouch lamination with digital control panel. Easily control speed and temperature for high quality output and transparency. Compact design and wide lamination option allows for horizontal feeds to save time.

## **Customer Benefits**

- Compact design fits easily in an office or school environment
- 6 roller system
- Hot and cold modes
- Digital control panel with 9 speed adjustment
- 3 memory settings
- Process up to 80 sheets per hour
- Max. width 12.5"
- Transparent top cover to check inside while laminating
- Width allows for horizontal lamination that saves time
- Great for schools and offices