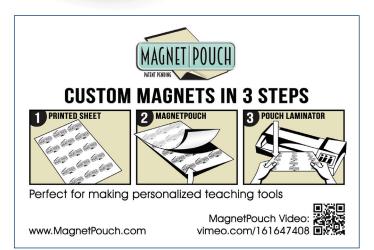

**The Leon13DX** pouch laminator includes a digital control panel with variable speed and temperature settings. With a 12.5" width, horizontal lamination will save time and increase productivity. A clear top allows the user to view lamination and check the process.

Combine the Leon 13DX and MagnetPouch to make custom magnets in 3 easy steps!



## Leon13DX

Pouch lamination with digital control panel. Easily control speed and temperature for high quality output and transparency. Compact design and wide lamination option allows for horizontal feeds to save time.

## **Customer Benefits**

- Compact design fits easily in an office or school environment
- 6 roller system
- Hot and cold modes
- Digital control panel with 9 speed adjustment
- 3 memory settings
- Process up to 80 sheets per hour
- Max. width 12.5"
- Transparent top cover to check inside while laminating
- Width allows for horizontal lamination that saves time
- Great for schools and offices

|    | Maximum   |                                              | Output |                         |
|----|-----------|----------------------------------------------|--------|---