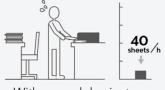

## **Pouch Lamination vs. Automatic Lamination**

With a pouch laminator, you need to stand by the machine and feed each pouch individually.

With the Revo-Office laminator, stack the paper in the feed, and just push start for automatic lamination.