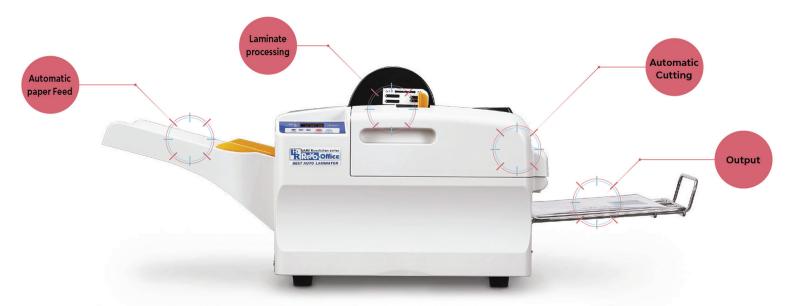

## Start Laminating a Whole NEW Way!

With one button start, documents can now be auto-fed, laminated and cut with ease.

Compact size and design fits perfectly into any office setting.

With its compact design, the Revo-Office allows you to laminate on demand unattended.

Increase your lamination productivity with one touch of the start button and do it all with the Revo-Office automatic laminator. With a compact design and simple operation, the Revo-Office runs unattended - perfect for the office or copy shop.

## **Automatic Laminator**

Just push one button and that's it.

The Revo-Office runs automatically and unattended. Simply set the number of sheets and push start.

Open the top for easy maintenance and cleaning.

Clean rollers and machine parts easily with access from the top.

Equipped with internal cutter.

Set various front and rear margin sizes to be cut automatically.

| Max. Laminating Width     | 11"             |
|---------------------------|-----------------|
| Laminating Film Thickness | 1.5, 3, 5 mil   |
| Laminating Film Type      | gloss, matte    |
| Temperature               | variable        |
| Power                     | 110v            |
| External Dimensions       | 27" x 20" x 14" |
| Weight                    | 66 lbs.         |
| Warm-up time              | 5 min.          |
| Laminating Speed          | 240 sheets/hour |

## **Pouch Lamination vs. Automatic Lamination**

With a pouch laminator, you need to stand by the machine and feed each pouch individually.

With the Revo-Office laminator, stack the paper in the feed, and just push start for automatic lamination.