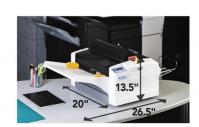

Clean rollers and machine parts easily with access from the top.

Equipped with internal cutter.

Set various front and rear margin sizes to be cut automatically.

| Max. Laminating Width     | 11"             |
|---------------------------|-----------------|
| Laminating Film Thickness | 1.5, 3, 5 mil   |
| Laminating Film Type      | gloss, matte    |
| Temperature               | variable        |
| Power                     | 110v            |
| External Dimensions       | 27" x 20" x 14" |
| Weight                    | 66 lbs.         |
| Warm-up time              | 5 min.          |
| Laminating Speed          | 240 sheets/hour |