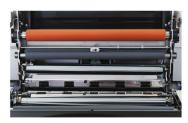

## **Automatic Laminator**

Just push one button and that's it.

The Revo-Office runs automatically and unattended. Simply set the number of sheets and push start.

Open the top for easy maintenance and cleaning.

Clean rollers and machine parts easily with access from the top.

Equipped with internal cutter.

Set various front and rear margin sizes to be cut automatically.

| Max. Laminating Width     | 11"             |
|---------------------------|-----------------|
| Laminating Film Thickness | 1.5, 3, 5 mil   |
| Laminating Film Type      | gloss, matte    |
| Temperature               | variable        |
| Power                     | 110v            |
| External Dimensions       | 27" x 20" x 14" |
| Weight                    | 66 lbs.         |
| Warm-up time              | 5 min.          |
| Laminating Speed          | 240 sheets/hour |