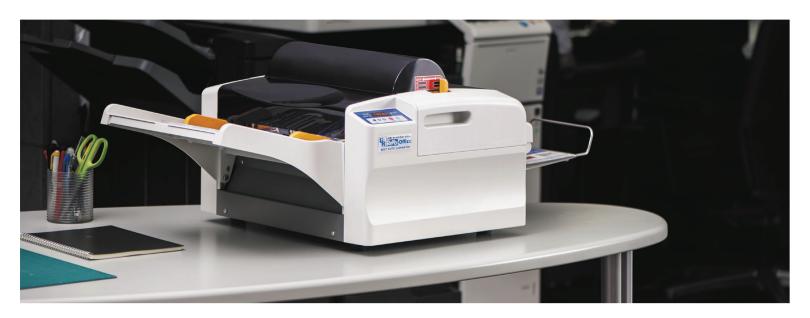

## Start Laminating a Whole NEW Way!

With one button start, documents can now be auto-fed, laminated and cut with ease.

Compact size and design fits perfectly into any office setting.

With its compact design, the Revo-Office allows you to laminate on demand unattended.

Increase your lamination productivity with one touch of the start button and do it all with the Revo-Office automatic laminator. With a compact design and simple operation, the Revo-Office runs unattended - perfect for the office or copy shop.