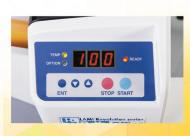

Film change is easy - just lift out the two roll cassette.

The industry's first film cassette is easy to change. Now anyone can change the film roll easily and quickly.

Easy to operate digital panel.

Set *start* and *stop* and *number of sheets* easily and quickly on the operation panel.