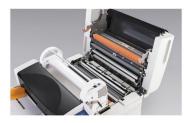

Film change is easy - just lift out the two roll cassette.

The industry's first film cassette is easy to change. Now anyone can change the film roll easily and quickly.

Easy to operate digital panel.

Set *start* and *stop* and *number of sheets* easily and quickly on the operation panel.