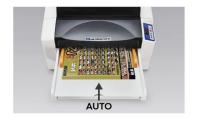

## Start Laminating a Whole NEW Way!

With one button start, documents can now be auto-fed, laminated and cut with ease.

Compact size and design fits perfectly into any office setting.

With its compact design, the Revo-Office allows you to laminate on demand unattended.

Increase your lamination productivity with one touch of the start button and do it all with the Revo-Office automatic laminator. With a compact design and simple operation, the Revo-Office runs unattended - perfect for the office or copy shop.

## **Pouch Lamination vs. Automatic Lamination**

With a pouch laminator, you need to stand by the machine and feed each pouch individually.

With the Revo-Office laminator, stack the paper in the feed, and just push start for automatic lamination.