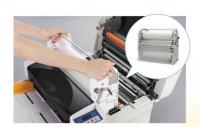

Film change is easy - just lift out the two roll cassette.

The industry's first film cassette is easy to change. Now anyone can change the film roll easily and quickly.

Easy to operate digital panel.

Set *start* and *stop* and *number of sheets* easily and quickly on the operation panel.