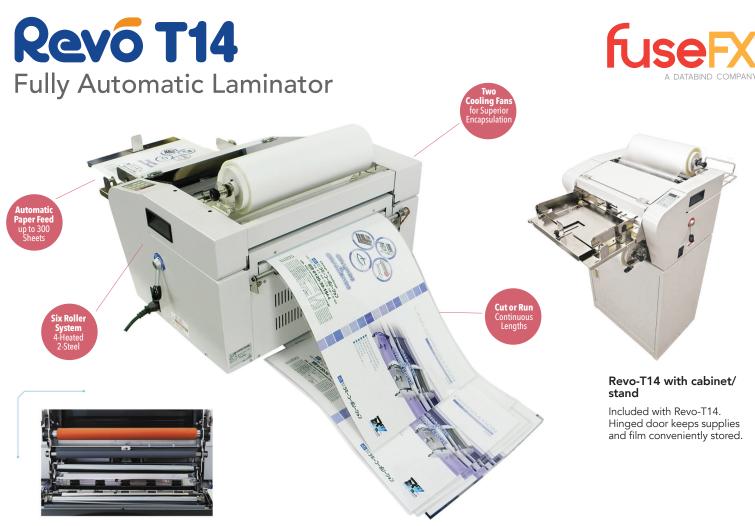

## **Revo T14** Fully Automatic Laminator

## Start Laminating a Whole NEW Way!

Fully automatic with one touch start to meet high productivity demands.

High capacity auto-feed eliminates need to insert one at a time.

Automatic paper feed, laminate and cut in one process. The auto-feed tray holds up to 300 sheets.\* \*Based on 20lb. text weight paper.

Film change is easy - with top loading system.

Simple access from the top for quick and easy film roll change and roller cleaning.

**Easy to operate digital panel.** Set *start* and *stop* and *number of sheets* easily and quickly on the digital LCD operation panel.

Now there's a fully automatic laminator for business professionals and copy/print shops to meet high on-demand lamination. The Revo-T14 auto-feeds, laminates and cuts with high speed and convenience with one touch start button. With its simple operation, the Revo-T14 laminator saves labor costs, time and increases productivity.

Join the **Revo Revolution** and see for yourself!

**Equipped with internal cutter.** Set various front and rear margin sizes for **automatic cutting or turn off cutter** for continuous banner length lamination.