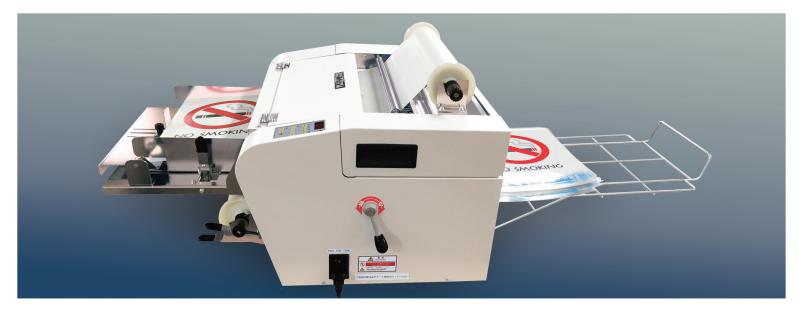

## **Revo T14** Fully Automatic Laminator

Now there's a fully automatic laminator for business professionals and copy/print shops to meet high on-demand lamination. The Revo-T14 auto-feeds, laminates and cuts with high speed and convenience with one touch start button. With its simple operation, the Revo-T14 laminator saves labor costs, time and increases productivity.

## Start Laminating a Whole NEW Way!

Fully automatic with one touch start to meet high productivity demands.

High capacity auto-feed eliminates need to insert one at a time.

Automatic paper feed, laminate and cut in one process. The auto-feed tray holds up to 300 sheets.\* \*Based on 20lb. text weight paper.

Film change is easy - with top loading system.

Simple access from the top for quick and easy film roll change and roller cleaning.

**Easy to operate digital panel.** Set *start* and *stop* and *number of sheets* easily and quickly on the digital LCD operation panel.

Join the **Revo Revolution** and see for yourself!

**Equipped with internal cutter.** Set various front and rear margin sizes for **automatic cutting or turn off cutter** for continuous banner length lamination.