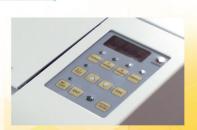

Film change is easy - with top loading system.

Simple access from the top for quick and easy film roll change and roller cleaning.

**Easy to operate digital panel.** Set *start* and *stop* and *number of sheets* easily and quickly on the digital LCD operation panel.