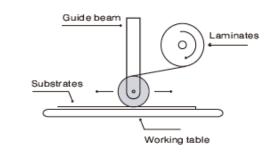

ckness | 0.05m               | 2"          |
| Total table length    | 3.86m               | 152"        |
| Total table width     | 2m                  | 79.13"      |
| Total table height    | 1.14m               | 44.88"      |
| Glass thickness       | 0.01m               | 0.39"       |
| Roller                | Silicon (0.13m dia) |             |
| Up and down           | Pneumatic           |             |
| Safety glass          | Yes                 |             |
| Working type          | Manual              |             |
| Heated                | None                |             |
| Side tray             | Optional            |             |

### Packing information:

Machine size: 153" (Length) x 45.27" (Width) x 84.64" (Height) Tilted Table size: 38" (Width)

# Operation