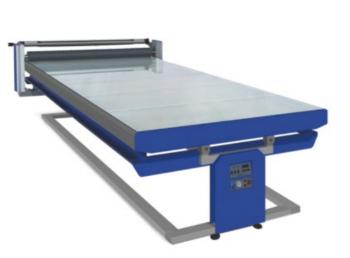

#### **1630** (PNEUMATIC) Elathed Applicator for Rig

Flatbed Applicator for Rigid & Flex Media

The fully equipped multipurpose applicator that gives you access to the superior production method. Its unique tilted table can reduce shipping costs and make entering doors easier. Fast assembly and easy operating.

## Features

Tilted table for easier entrance and cost saving

Side trays easily store media and provide capability to apply large format banners etc. Our 130mm diameter silicon roller has a long lifetime and can meet different laminating and mounting requirements Media holder at the end of the table

# Machine Size

|                       | (in metres)         | (in inches) |
|-----------------------|---------------------|-------------|
| Max lamination width  | 1.6m                | 63"         |
| Max lamination length | 3m                  | 118.11"     |
| Max working thickness | 0.05m               | 2"          |
| Total table length    | 3.86m               | 152"        |
| Total table width     | 2m                  | 79.13"      |
| Total table height    | 1.14m               | 44.88"      |
| Glass thickness       | 0.01m               | 0.39"       |
| Roller                | Silicon (0.13m dia) |             |
| Up and down           | Pneumatic           |             |
| Safety glass          | Yes                 |             |
| Working type          | Manual              |             |
| Heated                | None                |             |
| Side tray             | Optional            |             |