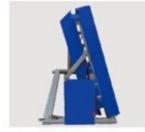

#### **1630** (PNEUMATIC) Elathed Applicator for Rig

Flatbed Applicator for Rigid & Flex Media

The fully equipped multipurpose applicator that gives you access to the superior production method. Its unique tilted table can reduce shipping costs and make entering doors easier. Fast assembly and easy operating.

## Features

Tilted table for easier entrance and cost saving

Side trays easily store media and provide capability to apply large format banners etc. Our 130mm diameter silicon roller has a long lifetime and can meet different laminating and mounting requirements Media holder at the end of the table