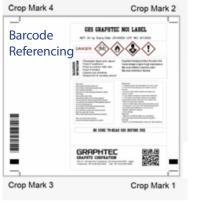

## **DLP1000 Label Printer**

÷.

A full-fledged digital label creation system developed with the concept of easy creation of high-quality labels on demand.

LCX1000 Label Printer