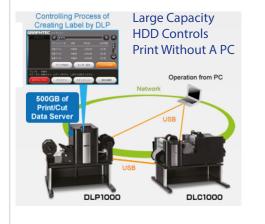

## **DLP1000 Label Printer**

÷.

A full-fledged digital label creation system developed with the concept of easy creation of high-quality labels on demand.

LCX1000 Label Printer

## DLC1000 Digital Label Cutter

The DLC1000 is a digital label finisher with the capability of laminating, free-form size and shape cutting, waste matrix removal, slitting and rewinding.