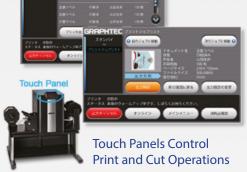

## LABELROBO System LCX1000 Label Printer Series Full Color Electrophotographic Label Printing System

- All-in-one label printer
- High printing quality up to 6" width
- Roll paper capability up to 200m
- Label creation software included
- Auto laminating

- Windows driver to print from application software
- Handles a variety of specialized substrates
- Eliminates need for cutting dies
- Cuts any shape for customized labels
- Auto weeding and auto cross cut sheet