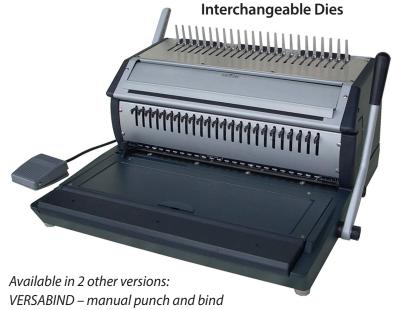

## **VERSABIND-E**

Heavy-duty 4-in-1 Punch & Bind Machine with

## **Specifications**

- · For Plastic Comb, Plastic Coil, Twin Loop Wire
- Electric Punch with Foot Pedal operation
- Bind Channel for Coil
- Punches up to \*20 sheets per lift (20 lbs paper)
- 14" Punch Length with open throat
- · Horizontal Paper Load
- 4 Interchangeable Dies included: Comb; 4:1
  Coil (Oval Holes 4.5mm); 3:1 Wire and 2:1 Wire)
- Disengageable Dies
- · Adjustable Punch Depth
- Comb Spreader
- · Wire Hanger and Closer
- · Adjustable Edge Guide
- · Hand Held Coil Crimper Included
- Shipping Dimensions 28" x 23" x 15"
- Net Wt. 90 lbs.
- · Gross Wt. 104 lbs.
- For Heavy Use
- 1 Year Warranty