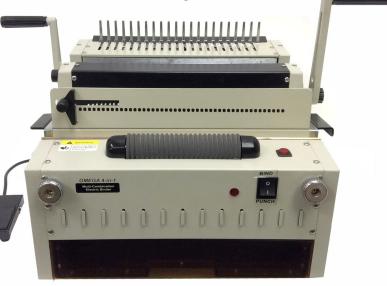

## OMEGA-4 in 1

Heavy-duty 4-in-1 Punch & Bind Machine with Interchangeable Dies